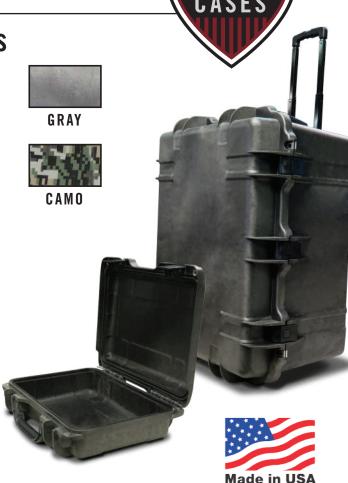

## **Zeus PRO Injection Molded Cases**

Our heavy-duty, Zeus PRO line of Injection Molded Cases provide the same strong, light-weight physical protection as our Zeus line but with increased environmental and shielding isolation capabilities for protection from a wider range of electromagnetic threats. Our Zeus PRO line of shielded cases are ideal for safe transport of sensitive or critical electronics including tablets, laptops, communications equipment, sensors, or other computing systems. These lightweight and versatile solutions protect electronic equipment from both environmental and electromagnetic hazards, providing higher dB levels of attenuation in the range of 10MHz to 20GHz. Zeus PRO cases provide additional security with a reinforced locking mechanism and an internal flange for electronics integration. Currently available in the two sizes listed, our cases are also available in custom configurations.

- Proprietary high-impact conductive resin protects contents from damage, is flame retardant, and self-extinguishing
- Meets MIL-STD 461/464 & 810G
- Provides the highest level of electromagnetic shielding
- Shielding is built into our high performance materials system and will never corrode, or degrade over time
- Double gasket sealed construction for the ultimate in environmental and electromagnetic protection
- High impact, security reinforced latches and pressure release valves equalize interior pressure when opened
- Improved internal flange for electronics integration
- Contoured rubber grip handles
- Stainless steel hinge & latch pins are easily removable
- Available in gray or durable camo coatings
- Load-out cases are equipped with built-in 2" recessed wheels, and retractable handle